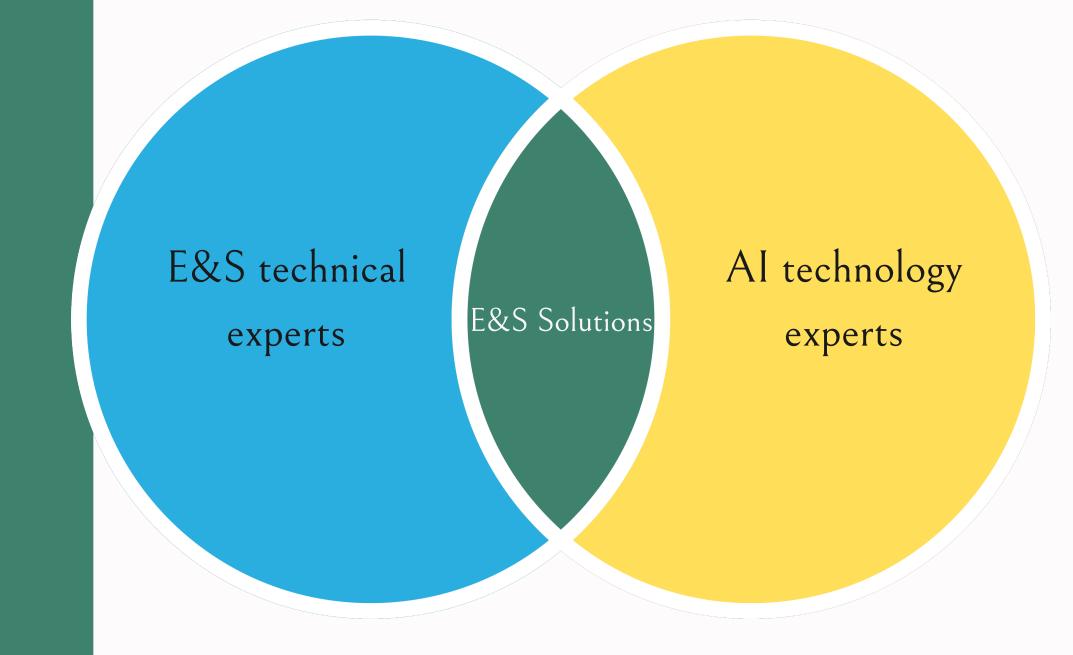

E&S Solutions is a very unique company that combines world leading E&S and technology expertise. We believe in using technology ethically and transparently to increase efficiency by enhancing human capacity to let you do the fun part: applying your expert judgement.

The company's developed myESRA is the world's first Al-powered research assistant designed specifically for E&S work, and the private chatbot.